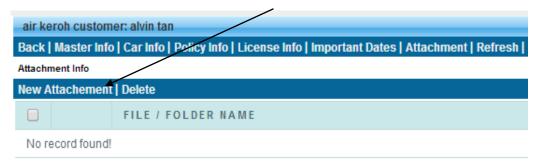

## 5. Click "New Attachment"

6. User can select the file from "Storage" OR upload from "Computer desktop", IF select from storage, user can either select the entire folder or Individual file or picture, once confirm, click "Insert Attachment"