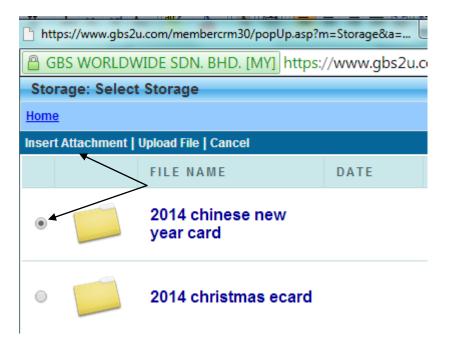

## 5. Click "New Attachment"

6. User can select the file from "Storage" OR upload from "Computer desktop", IF select from storage, user can either select the entire folder or Individual file or picture, once confirm, click "Insert Attachment"

7. The folder of the file will attach to the data

| air keroh customer: alvin tan<br>Back   Master Info   Car Info   Policy Info   License Info   Important Dates<br>Attachment Info |  |                            |  |  |
|----------------------------------------------------------------------------------------------------------------------------------|--|----------------------------|--|--|
| New Attachement   Delete                                                                                                         |  |                            |  |  |
|                                                                                                                                  |  | 2014 chinese new year card |  |  |
|                                                                                                                                  |  | 2014 chinese new year card |  |  |